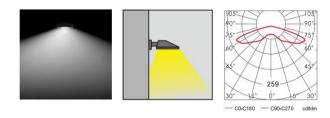

# **TLI-WL102**

### SURFACE MOUNTED Flood LIGHT

### TECHNICAL

| Materials of Optics       | PC              |  |  |
|---------------------------|-----------------|--|--|
| Materials of Housing      | Aluminium       |  |  |
| Light Source              | CREE/Osram      |  |  |
| Color Temperature         | 3000/4000/5000k |  |  |
| Luminous Efficiency@4000K | 93Lm/W          |  |  |
| CRI                       | >85             |  |  |
| Beam Angle(°)             | 120°            |  |  |
| Lifetime(hr)              | 40,000h         |  |  |
| Product Finishing         | Black           |  |  |

## OPTICS



### FEATURES & BENEFITS

| CCT Selection DIP Switch       |                    |  |  |  |
|--------------------------------|--------------------|--|--|--|
| LED Driver                     | 24V                |  |  |  |
| Dimming Option                 | Triac/ DALI/ 0-10V |  |  |  |
| Ingress Protection (IP Rating) | IP 20              |  |  |  |
| Power Factor (PF)              | ≥0.9               |  |  |  |
| Certification                  | SAA/RoHS/CE/CB     |  |  |  |

### DIMENSION



### DATA SHEET

| CODE      | WATT        | INPUT VOLTAGE | DIMENSION(mm) | LUMEN(±5%)       |
|-----------|-------------|---------------|---------------|------------------|
| TLI-WL102 | 18W/27W/36W | AC220V        | 610X280X170   | 1674/2511/3348lm |