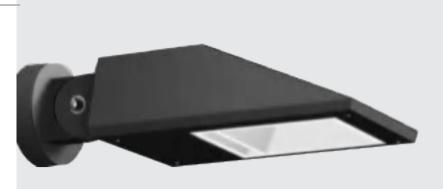

# **TLI-WL102**

### SURFACE MOUNTED Flood LIGHT

### TECHNICAL

| Materials of Optics       | PC              |  |  |
|---------------------------|-----------------|--|--|
| Materials of Housing      | Aluminium       |  |  |
| Light Source              | CREE/Osram      |  |  |
| Color Temperature         | 3000/4000/5000k |  |  |
| Luminous Efficiency@4000K | 93Lm/W          |  |  |
| CRI                       | >85             |  |  |
| Beam Angle(°)             | 120°            |  |  |
| Lifetime(hr)              | 40,000h         |  |  |
| Product Finishing         | Black           |  |  |