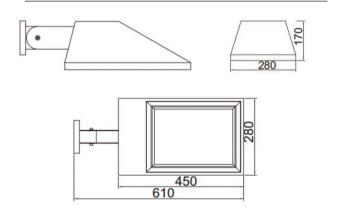

### DIMENSION

### DATA SHEET

| CODE      | WATT        | INPUT VOLTAGE | DIMENSION(mm) | LUMEN(±5%)       |
|-----------|-------------|---------------|---------------|------------------|
| TLI-WL102 | 18W/27W/36W | AC220V        | 610X280X170   | 1674/2511/3348lm |